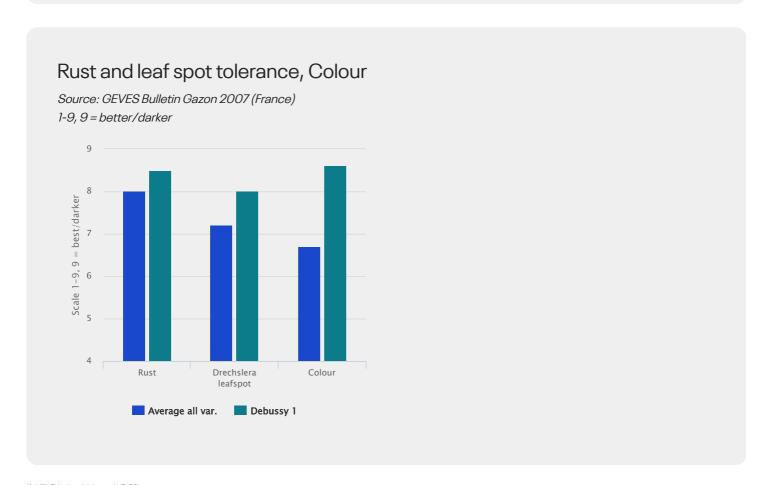

### One of the most dark green varieties available

The score of 8.6 on a scale from 1 to 9 ranks Debussy 1 as one of the most dark green varieties ever bred.

### Good tolerance to all common diseases

The investment in Debussy 1 pays back for long time due to high persistency and good preservation of visual impression with high disease resistance and wear tolerance.